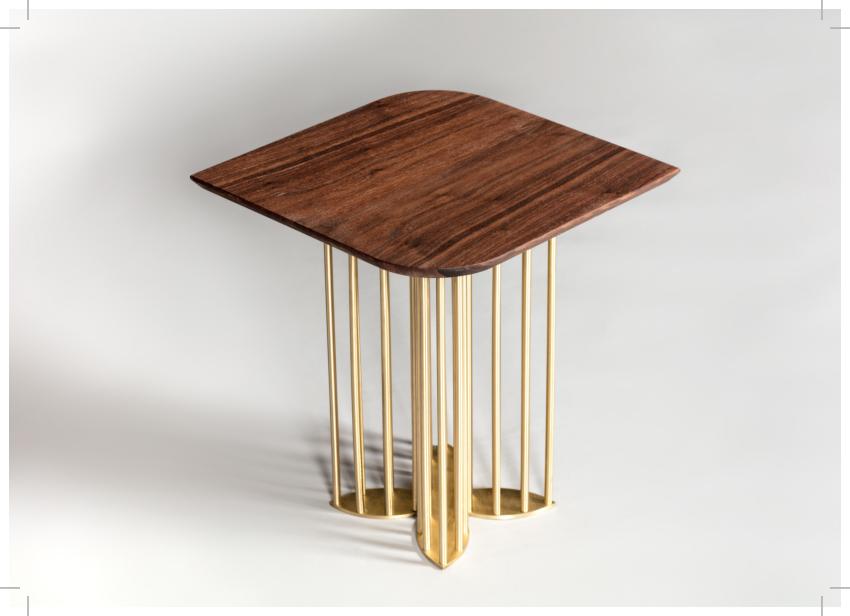

## Naiad Side Table

Dimensions: 40x40x47cm

Top Marble: Rosso Levanto Marble, Verde Levanto Marble

Wood: Certified oak or Certified walnut

Base Solid Brass, Stainless stee

This ambiguous relationship of the brass leg and the solid plane of the table top, embrace the quality of the amphibious and lightness; whereas the reflections on the brass echoes the play of light on the water, celebrating a world of imagination that evoke curiosity.