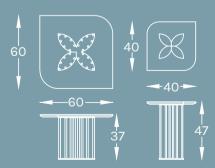

## Naiad Coffee Table

Dimensions: 60x60x37cm

Top Marble: Rosso Levanto Marble, Verde Levanto Marble

Wood: Certified oak or Certified walnut

Base Solid Brass, Stainless steel

## Naiad Side Table

Dimensions: 40x40x47cm

Top Marble: Rosso Levanto Marble, Verde Levanto Marble

Wood: Certified oak or Certified walnut

Base Solid Brass, Stainless stee